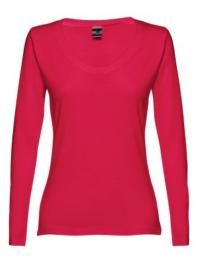

# THC BUCHAREST WOMEN. WOMEN'S LONG SLEEVE T-SHIRT

#### **Basic informations**

Size: L Color: Red

#### Specification

Long-sleeved fitted women's jersey shirt 100% cotton (150 g/m<sup>2</sup>) with carded cotton yarn (colours: 194, 195: 60% cotton/40% polyester, colour 183: 90% cotton/10% viscose). Modern cut with collar with jersey reinforcement band. Cut and sewn piece with double seam on sleeves and bottom. Sizes: S, M, L, XL, XXL